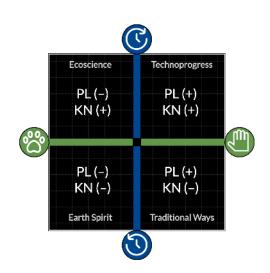

## Your EcoType

- 1. Look at the PL and KN signs in the diagram. Which is your sector?. This is your EcoType phrase!
- 2. If your AC sign is (+), your EcoType suffix is (B). If your AC sign is (-) your EcoTypes suffix is (S).
- 3. Your phrase + suffix = your EcoType! What is it?
- 4. Your *complementary* EcoType is the opposite sector, and the opposite AC suffix. What is it?

| My EcoType: | My Complementary EcoType: |  |
|-------------|---------------------------|--|

\*(1) If your PL and/or KN scores are 0, you are in between two EcoTypes. Put a 0 in the box. You have two EcoTypes to choose from. (2) If your AC score is 0, you are in between small and big Action. Put a 0 in the box; you can choose either one.