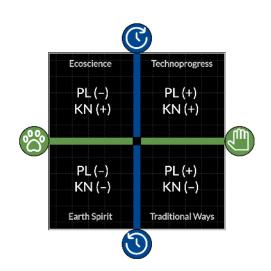

## Your EcoType

- 1. Look at the PL and KN signs in the diagram. Which is your sector?. This is your EcoType phrase!
- 2. If your AC sign is (+), your EcoType suffix is (B). If your AC sign is (-) your EcoTypes suffix is (S).
- 3. Your phrase + suffix = your EcoType! What is it?
- 4. Your *complementary* EcoType is the opposite sector, and the opposite AC suffix. What is it?

| My EcoType: My Complementary EcoType: |             |                           |  |
|---------------------------------------|-------------|---------------------------|--|
|                                       | Му ЕсоТуре: | My Complementary EcoType: |  |