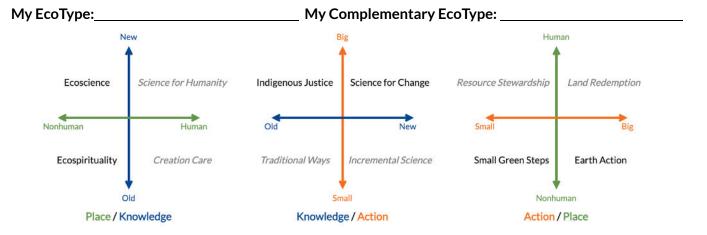

## Your theme pair

Which two theme scores above are the strongest (biggest absolute value)? [If tied, choose two.]

| PL   KN   AC | 」Which is your resu | ıltant theme pair? <b>PL-KN</b> L | 」KN-AC □ | AC-PL |
|--------------|---------------------|-----------------------------------|----------|-------|
|--------------|---------------------|-----------------------------------|----------|-------|

## Your EcoType/anti-EcoType

- 1. Look at the sign (- or +) of your two theme pair scores. (-) will tend to the left; (+) to the right.
- 2. Look at the diagram below for your theme pair, then find your sector given theme pair signs.
- 3. This sector is your EcoType! And your complementary EcoType is in the opposite (diagonal) sector.